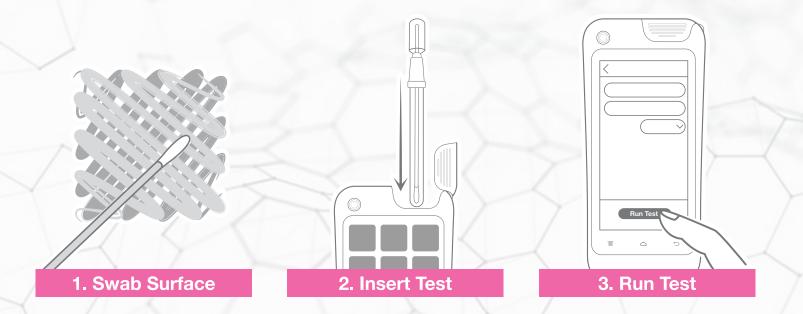

#### How it works.

EnSURE<sup>™</sup> Touch is a smart handheld instrument that rapidly measures contamination from bacteria, pathogens, foods, enzymes and indicator organisms. After taking a sample the system measures the amount of Adenosine Triphosphate (ATP – found in all living or once living things) and gives you an objective numerical value combined with a Pass/Caution/Fail notification.

### How can it help?

- Verify sanitation in 10 seconds
- Keep food safety data in one place
- Make audits easier
- Compare the effectiveness of sanitation procedures
- Objectively prove standards have been met
- Communicate success with insightful reports
- Identify problem areas
- Provide on-the-spot training and feedback
- Meet FSMA, GFSI, and ISO standards
- Protect brand reputation