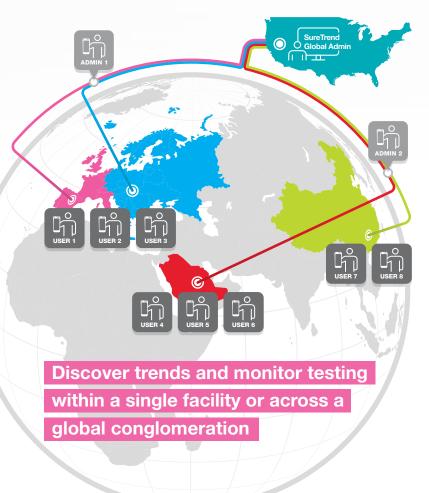

## Always Up-To-Date Always Backed Up Always Encrypted

SureTrend Cloud is an easy-to-use online data analysis platform that syncs wirelessly with EnSURE Touch to unite testing data and bring it to life. It enables

users to monitor testing results and manage user access across multiple facilities, making risk management easier than ever.