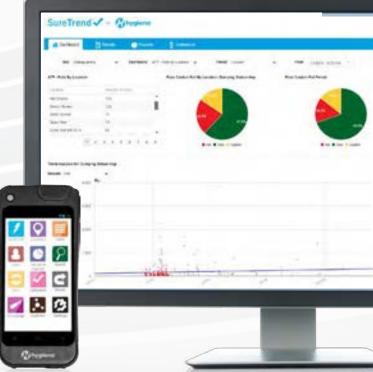

## Always Up-To-Date Always Backed Up Always Encrypted

SureTrend Cloud is an easy-to-use online data analysis platform that syncs wirelessly with EnSURE Touch to unite testing data and bring it to life. It enables

users to monitor testing results and manage user access across multiple facilities, making risk management easier than ever.

#### **Features & Benefits:**

- Easy-to-use & intuitive no training required
- Web-based platform no software downloads needed
- Unite multiple types of food safety data in one place
- Invite colleagues and assign roles to increase collaboration, accountability, and organizational buy-in and provide greater visibility into food safety program
- Interactive dashboard gives a birds-eye-view of overall testing performance
- Ready to use reports save time, custom reports add extra detail & personalization
- New capabilities added regularly via seamless and automatic software updates – no need to call IT
- Unlimited data and storage no annual fees or startup costs
- Easily manage one or hundreds of instruments from one account
- Track re-tests to discover opportunities for retraining or identify equipment that may need replacing