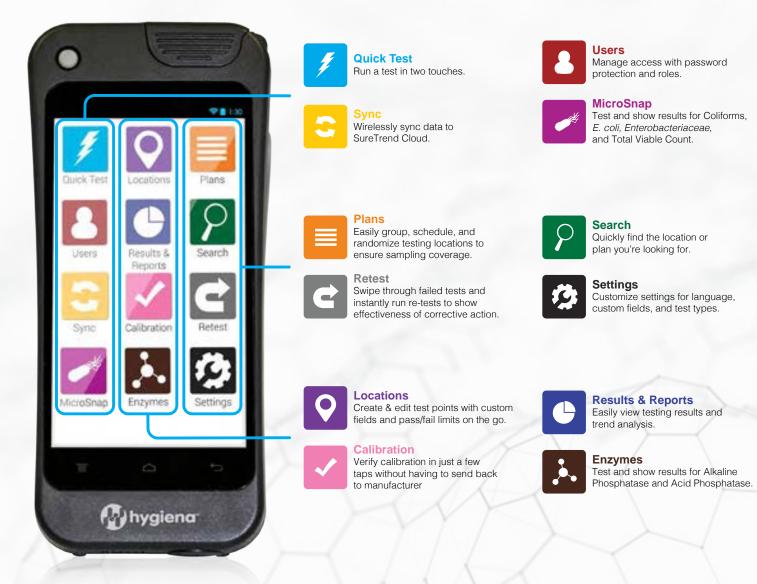

#### How it works.

EnSURE<sup>™</sup> Touch is a smart handheld instrument that rapidly measures contamination from bacteria, pathogens, foods, enzymes and indicator organisms. After taking a sample the system measures the amount of Adenosine Triphosphate (ATP – found in all living or once living things) and gives you an objective numerical value combined with a Pass/Caution/Fail notification.

#### **Specifications:**

| Size:         | 7" × 3" × 1"                                          |
|---------------|-------------------------------------------------------|
| Weight:       | 0.7 lbs                                               |
| Sensitivity:  | 0.1 fmole of ATP                                      |
| Memory:       | 2GB internal + cloud storage                          |
| Connectivity: | USB or Wi-Fi                                          |
| Language:     | Supports multiple languages                           |
| Battery:      | Rechargeable Lithium-Ion battery with USB-C charging* |

#### **Features & Benefits:**

- Easy-to-use & intuitive no training required
- Web-based platform no software downloads needed
- Unite multiple types of food safety data in one place
- Invite colleagues and assign roles to increase collaboration, accountability, and organizational buy-in and provide greater visibility into food safety program
- Interactive dashboard gives a birds-eye-view of overall testing performance
- Ready to use reports save time, custom reports add extra detail & personalization
- New capabilities added regularly via seamless and automatic software updates – no need to call IT
- Unlimited data and storage no annual fees or startup costs
- Easily manage one or hundreds of instruments from one account
- Track re-tests to discover opportunities for retraining or identify equipment that may need replacing